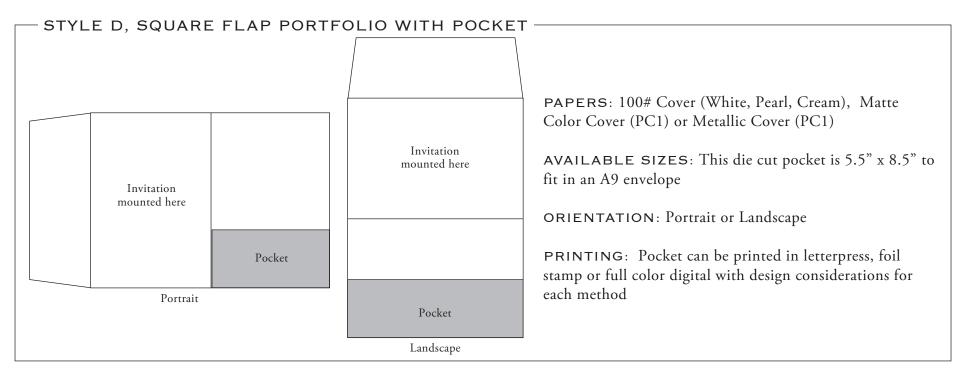

### STYLE G, TWO PANEL PORTFOLIO WITH POCKET

Invitation mounted here

Pocket

PAPERS: 100# Cover (White, Pearl, Cream), Matte Color Cover (PC1) or Metallic Cover (PC1)

AVAILABLE SIZES: This pocket is is available in sizes that pair with A7 Outer, A8, A9, A10, Royalty, 7" Square (Marquis), 8" Square (Supreme) and 700E envelopes

ORIENTATION: Landscape (pouch opening and orientation as shown only)

PRINTING: Pocket can be printed in letterpress, foil stamp, thermography, flat or full color digital with design considerations for each print method