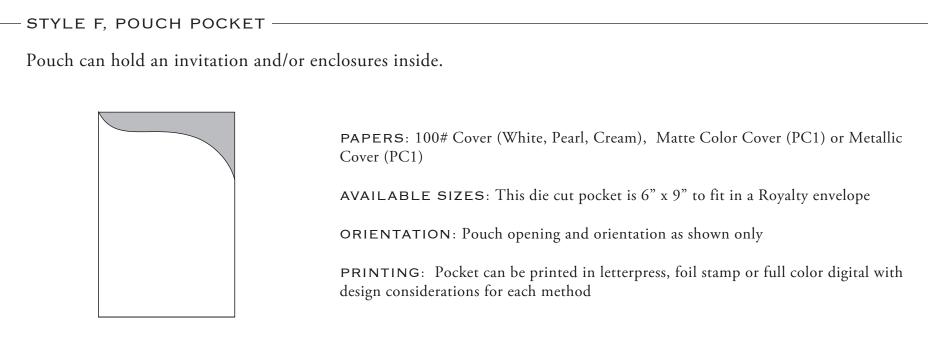

### STYLE B, POUCH POCKET

Pouch can hold an invitation and/or enclosures inside.

PAPERS: 100# Cover (White, Pearl, Cream), Matte Color Cover (PC1) or Metallic Cover (PC1)

AVAILABLE SIZES: This die cut pocket is available in 3 sizes that pair with A2, 7" Square (Marquis) and Royalty envelopes

ORIENTATION: Portrait or Square

PRINTING: Pocket can be printed in letterpress, foil stamp, thermography\*, flat\* or full color digital with design considerations for each print method

\* Marquis and A2 only