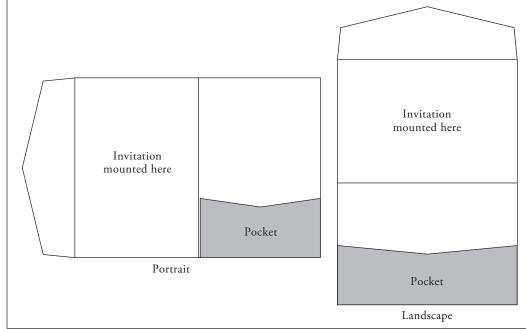

## -STYLE C, POINTED FLAP PORTFOLIO WITH POCKET -

PAPERS: 100# Cover (White, Pearl, Cream), Matte Color Cover (PC1) or Metallic Cover (PC1)

AVAILABLE SIZES: This die cut pocket is available in 2 sizes that pair with 7" Square (Marquis) and Royalty envelopes

ORIENTATION: Portrait or Landscape (Royalty), Landscape (Marquis)

PRINTING: Pocket can be printed in letterpress, foil stamp or full color digital with design considerations for each method