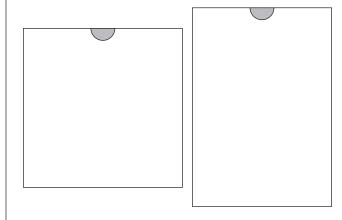

### STYLE B, POUCH POCKET

Pouch can hold an invitation and/or enclosures inside.

PAPERS: 100# Cover (White, Pearl, Cream), Matte Color Cover (PC1) or Metallic Cover (PC1)

AVAILABLE SIZES: This die cut pocket is available in 3 sizes that pair with A2, 7" Square (Marquis) and Royalty envelopes

ORIENTATION: Portrait or Square

PRINTING: Pocket can be printed in letterpress, foil stamp, thermography\*, flat\* or full color digital with design considerations for each print method

\* Marquis and A2 only