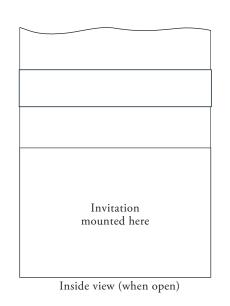

### STYLE M, FOLDED SCALLOP PORTFOLIO WITH RIBBON AND POCKET

PAPERS: 100# Cover (White, Pearl, Cream), Matte Color Cover (PC1) or Metallic Cover (PC1)

AVAILABLE SIZES: This die cut pocket is 5.25" x 7.75" to fit in an A8 envelope

ORIENTATION: Landscape

PRINTING: Pocket can be printed in letterpress, foil stamp, thermography, flat or full color digital with design considerations for each print method