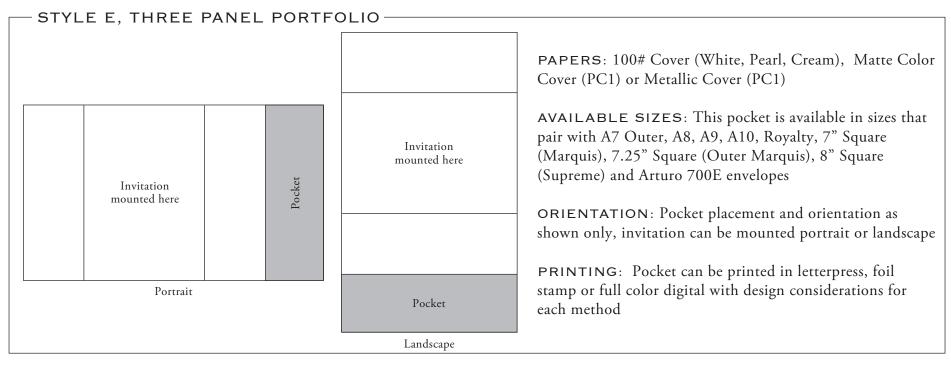

### STYLE G, TWO PANEL PORTFOLIO WITH POCKET

Invitation mounted here

Pocket

PAPERS: 100# Cover (White, Pearl, Cream), Matte Color Cover (PC1) or Metallic Cover (PC1)

AVAILABLE SIZES: This pocket is is available in sizes that pair with A7 Outer, A8, A9, A10, Royalty, 7" Square (Marquis), 8" Square (Supreme) and 700E envelopes

ORIENTATION: Landscape (pouch opening and orientation as shown only)

PRINTING: Pocket can be printed in letterpress, foil stamp, thermography, flat or full color digital with design considerations for each print method