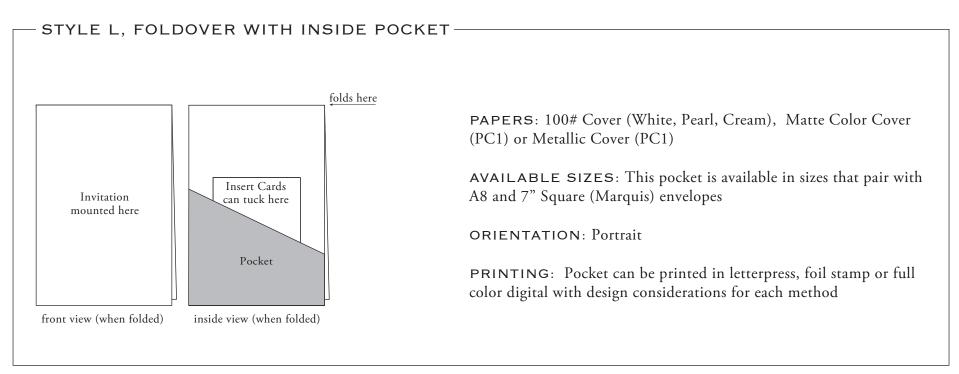

# PAPERS: 100# Cover (White, Pearl, Cream), Matte Color Cover (PC1) or Metallic Cover (PC1) AVAILABLE SIZES: This pocket is available in sizes that pair with A8 and 7" Square (Marquis) envelopes ORIENTATION: Landscape PRINTING: Pocket can be printed in letterpress, foil stamp or full color digital with design considerations for each method