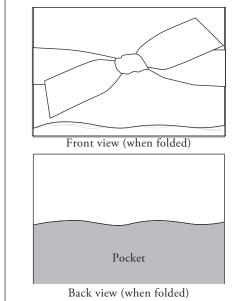

### STYLE M, FOLDED SCALLOP PORTFOLIO WITH RIBBON AND POCKET

PAPERS: 100# Cover (White, Pearl, Cream), Matte Color Cover (PC1) or Metallic Cover (PC1)

AVAILABLE SIZES: This die cut pocket is 5.25" x 7.75" to fit in an A8 envelope

ORIENTATION: Landscape

PRINTING: Pocket can be printed in letterpress, foil stamp, thermography, flat or full color digital with design considerations for each print method