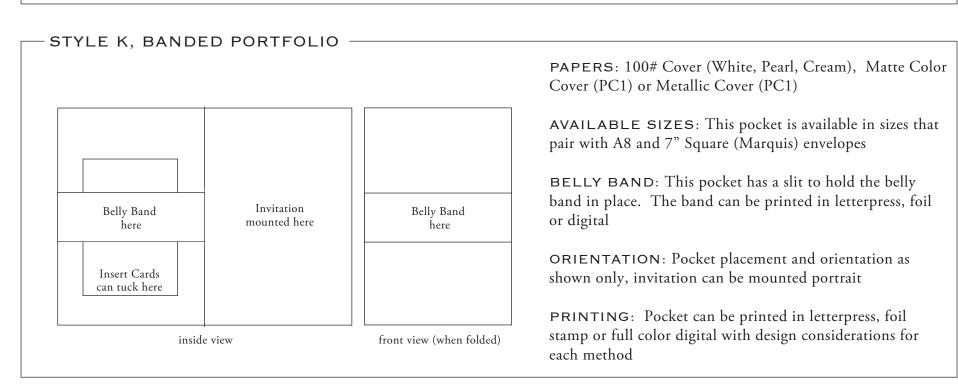

# PAPERS: 100# Cover (White, Pearl, Cream), Matte Color Cover (PC1) or Metallic Cover (PC1) AVAILABLE SIZES: This pocket is available in sizes that pair with A8 and 7" Square (Marquis) envelopes ORIENTATION: Landscape PRINTING: Pocket can be printed in letterpress, foil stamp or full color digital with design considerations for each method