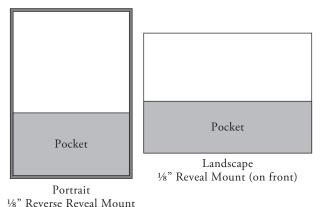

### STYLE A, SINGLE PANEL, REVEAL MOUNT POCKET-

Pocket is mounted to the back of invitation. The default sizing is 1/8" reveal mount or 1/8" reverse reveal mount die cut pockets. Pockets may have custom reveal sizes or custom pocket heights (insert card sizing may then become limited).

PAPERS: 100# Cover (White, Pearl, Cream), Matte Color Cover (PC1) or Metallic Cover (PC1)

AVAILABLE SIZES: This die cut pocket is available in sizes that pair with A7, A8, A9, A10 envelopes and our squares (Marquis, Supreme). Custom cut pockets can fit almost any size envelopes

ORIENTATION: Portrait with fixed pockets (die cut); Portrait or Landscape with adjustable pockets (custom cut-may limit insert card sizing)

PRINTING: Pocket can be printed in letterpress, foil stamp, thermography, flat or full color digital with design considerations for each print method